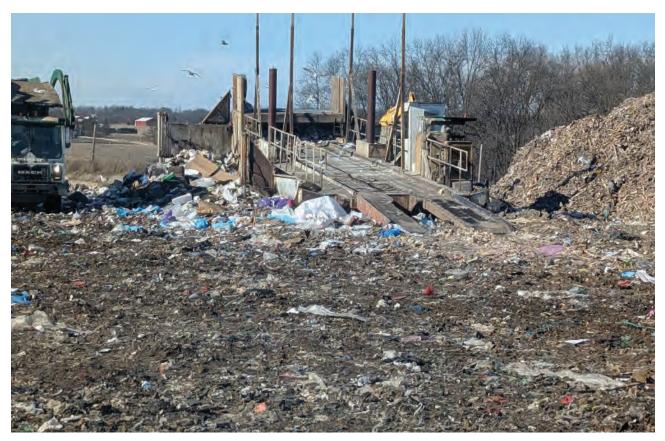

## WMWI PHEASANT RUN LANDFILL / TOWN OF PARIS AUDIT PHOTOS

PROJECT NO. 1155

Tipper at Northern edge of active area and aimed West

East edge of active are closed off with temp fencing to catch litter

Auto-fluff being stockpiled