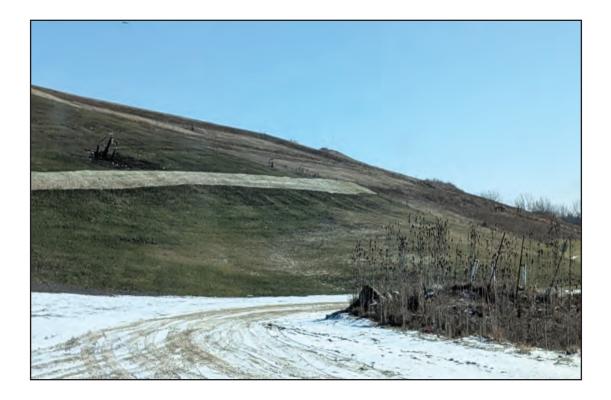

JSA Environmental

Working face in Northwest corner, deep fill

Working face in Northwest corner, deep fill

| Opened:     | 09/0/2020               | Updated:              |                                    |                                          |                                |                           |       |
|-------------|-------------------------|-----------------------|------------------------------------|------------------------------------------|--------------------------------|---------------------------|-------|
| Item Number | DATE<br>month/date/year | Condition Description | Permit or<br>Contract<br>Reference | Initial<br>Schedule<br>for<br>Completion | Observed<br>Completion<br>Date | Elapsed<br>Time<br>(Days) | Notes |
|             |                         |                       |                                    |                                          |                                |                           |       |
|             |                         |                       |                                    |                                          |                                |                           |       |
|             |                         |                       |                                    |                                          |                                |                           |       |
|             |                         |                       |                                    |                                          |                                |                           |       |
|             |                         |                       |                                    |                                          |                                |                           |       |
|             |                         |                       |                                    |                                          |                                |                           |       |
|             |                         |                       |                                    |                                          |                                |                           |       |