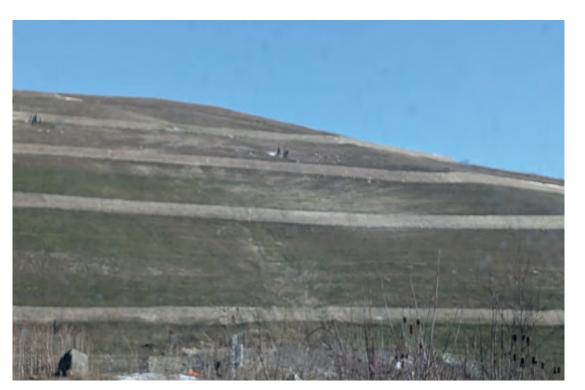

JSA Environmental

West slope of cap project, vegetation is developing quickly

Junction of cap and intermediate cover on West slope of Phase 3

Wood chips for travel improvent stockpiled

Capping project weathering nicely