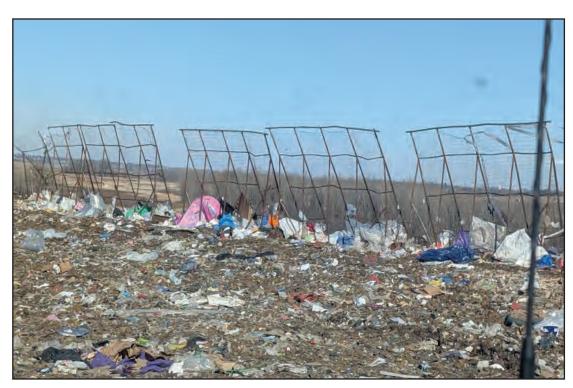

## WMWI PHEASANT RUN LANDFILL / TOWN OF PARIS AUDIT PHOTOS

PROJECT NO. 1155

Tipper at Northern edge of active area and aimed West

East edge of active are closed off with temp fencing to catch litter

Auto-fluff being stockpiled