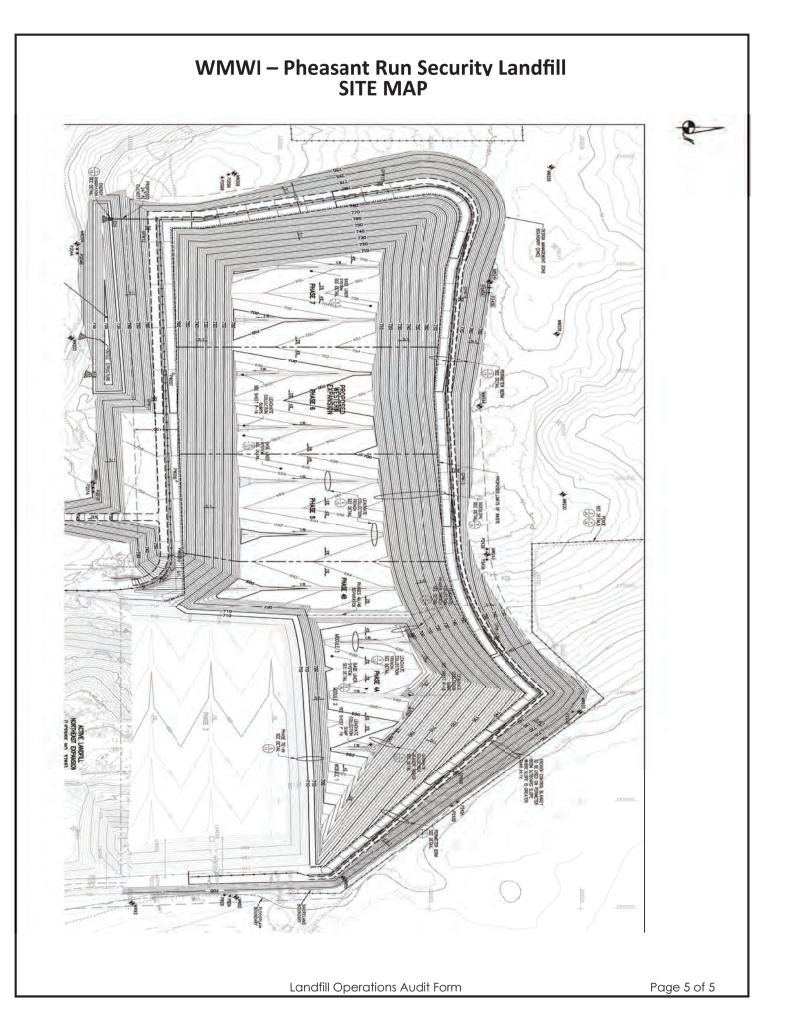

|             |                             | WMWI           | – PHEASANT I        | RUNTAN       | DEILI         |         |                                          |                |
|-------------|-----------------------------|----------------|---------------------|--------------|---------------|---------|------------------------------------------|----------------|
|             |                             |                |                     |              |               |         |                                          |                |
|             |                             |                | TOWN OF F           |              | <b>O</b> turt |         |                                          |                |
| PROJEC1     | [ NO. 1115                  |                |                     | /            |               |         |                                          |                |
|             |                             |                |                     |              |               |         |                                          |                |
| DATE        | January 15, 202             | 25             |                     |              |               | TIME    | 10:57 A                                  | M              |
|             | Auditor on                  |                |                     | Close        |               |         |                                          |                |
|             |                             |                |                     |              |               |         |                                          |                |
| PREVIOU     | S DATE: De                  | ecember 17, 20 | )24                 | Comple       | ted D         | <       |                                          |                |
|             |                             |                |                     | -            |               |         | W at 5                                   | to 10 mph      |
| WEATHER     | Very clear skies and        | d brisk, sunny |                     |              |               | WINE    | ) N                                      | SE W           |
| TEMP        | Maximum                     | ٥E             | Minimum             |              |               |         |                                          |                |
| 12/11/      | 22                          |                |                     | 22           | °F            | B.P     | . 30.35                                  |                |
|             | Equipment used in I         |                |                     |              |               |         |                                          |                |
|             |                             |                |                     | No           |               |         |                                          |                |
| No.         |                             | Rented         | Contracted          | No.          | DESCRIP       | IION    | Rented                                   | Contracted     |
| 1           | Trailer Tipper<br>Compactor |                |                     |              |               |         |                                          |                |
| 1           | Dozer                       |                |                     |              |               |         |                                          |                |
|             | Excavator                   |                |                     |              |               |         |                                          |                |
|             | Haul Truck                  |                |                     |              |               |         |                                          |                |
|             | Water Truck                 |                |                     |              |               |         |                                          |                |
|             |                             |                |                     |              |               |         |                                          |                |
| MAJOR EG    | QUIPMENT BONEYARD           |                | •                   |              |               |         |                                          |                |
| No.         | DESCRIPTION                 | Broken         | Maintenance         | No.          | DESCRIP       | TION    | Broken                                   | Maintenanc     |
|             |                             |                |                     |              |               |         |                                          |                |
|             |                             |                |                     |              |               |         |                                          |                |
|             |                             |                |                     |              |               |         |                                          |                |
|             |                             |                |                     |              |               |         |                                          |                |
| Working     | Face Size and Loca          | tion:          |                     |              |               |         |                                          |                |
|             |                             |                |                     |              |               |         |                                          |                |
| Working f   | ace in Northwest corner     | of Phase 4a, b | ringing it up to gi | rade with th | ie rest of Ph | ase 4a. | Last corne                               | r to fill over |
|             |                             |                |                     |              |               |         |                                          |                |
| fluff lover |                             |                |                     |              |               |         |                                          |                |
| fluff layer |                             |                |                     |              |               |         |                                          |                |
| fluff layer |                             |                |                     |              |               |         |                                          |                |
| fluff layer |                             |                |                     |              |               |         |                                          |                |
| fluff layer |                             |                |                     |              | _             |         | 5                                        |                |
| fluff layer |                             |                |                     |              | - 7           |         | ENVIRC<br>2410 N. PALMER<br>MILWAUKE, WI | DNMENTAL       |