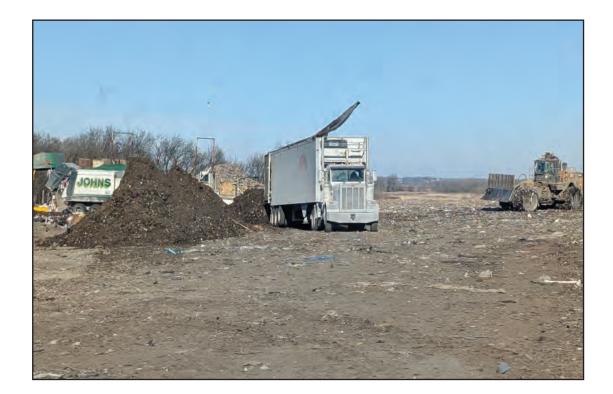

## WMWI PHEASANT RUN LANDFILL / TOWN OF PARIS AUDIT PHOTOS

PROJECT NO. 1155

Tipper at Northern edge of active area and aimed West

East edge of active are closed off with temp fencing to catch litter

Auto-fluff being stockpiled