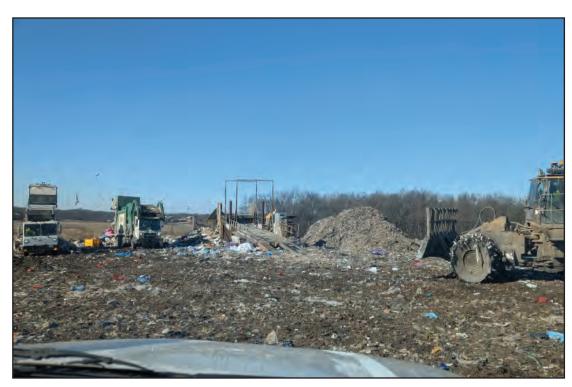

## WMWI PHEASANT RUN LANDFILL / TOWN OF PARIS AUDIT PHOTOS

PROJECT NO. 1155

Tipper at Northern edge of active area and aimed West

East edge of active are closed off with temp fencing to catch litter

Auto-fluff being stockpiled