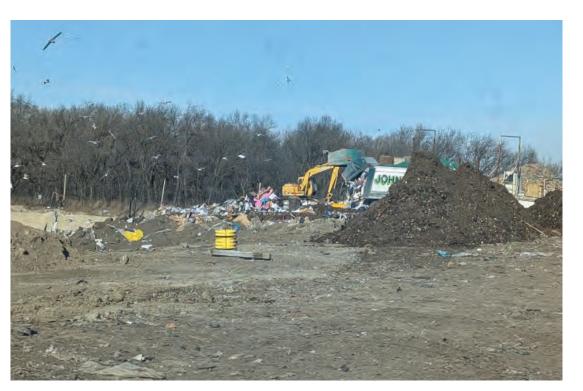

## WMWI PHEASANT RUN LANDFILL / TOWN OF PARIS AUDIT PHOTOS

PROJECT NO. 1155

Tipper at Northern edge of active area and aimed West

East edge of active are closed off with temp fencing to catch litter

Auto-fluff being stockpiled