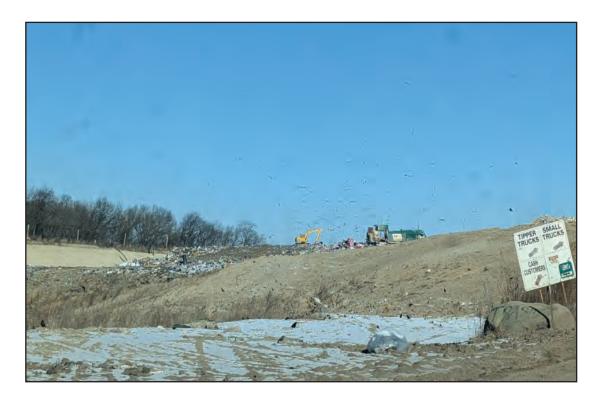

JSA Environmental

Working face in Northwest corner, deep fill

Working face in Northwest corner, deep fill

| Opened:     | 09/0/2020               | Updated:              |                                    |                                          |                                |                           |       |
|-------------|-------------------------|-----------------------|------------------------------------|------------------------------------------|--------------------------------|---------------------------|-------|
| Item Number | DATE<br>month/date/year | Condition Description | Permit or<br>Contract<br>Reference | Initial<br>Schedule<br>for<br>Completion | Observed<br>Completion<br>Date | Elapsed<br>Time<br>(Days) | Notes |
|             |                         |                       |                                    |                                          |                                |                           |       |
|             |                         |                       |                                    |                                          |                                |                           |       |
|             |                         |                       |                                    |                                          |                                |                           |       |
|             |                         |                       |                                    |                                          |                                |                           |       |
|             |                         |                       |                                    |                                          |                                |                           |       |
|             |                         |                       |                                    |                                          |                                |                           |       |
|             |                         |                       |                                    |                                          |                                |                           |       |