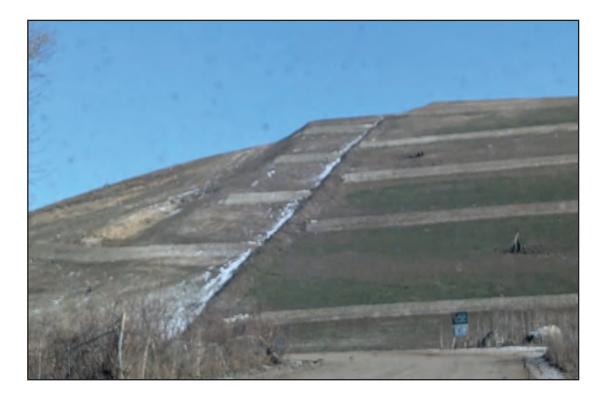

JSA Environmental

West slope of cap project, vegetation is developing quickly

Junction of cap and intermediate cover on West slope of Phase 3

Wood chips for travel improvent stockpiled

Capping project weathering nicely